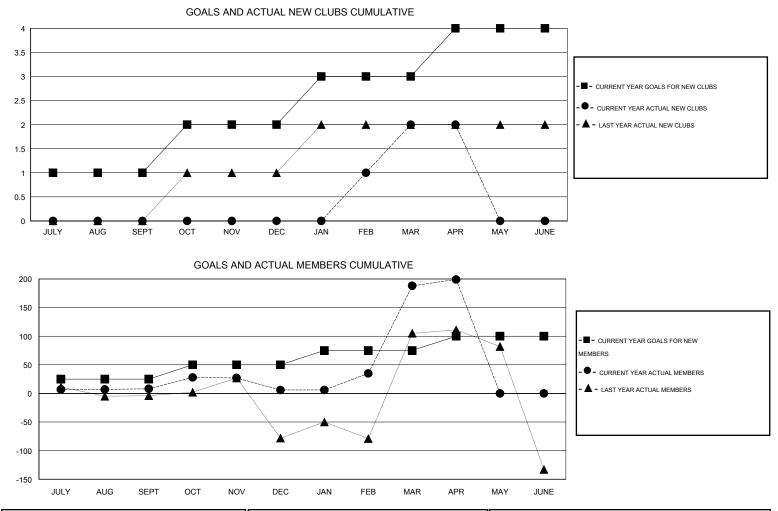

## LOCATION PHILIPPINES

GMT CA 5

| Clubs                 |                  |                     |                            |                             | Members<br>RESULTS FOR 2013-2014 |                    |                                  |                              |                             |
|-----------------------|------------------|---------------------|----------------------------|-----------------------------|----------------------------------|--------------------|----------------------------------|------------------------------|-----------------------------|
| RESULTS FOR 2013-2014 |                  |                     |                            |                             |                                  |                    |                                  |                              |                             |
| QUARTER               | NEW CLUB<br>GOAL | ACTUAL NEW<br>CLUBS | ACTUAL<br>DROPPED<br>CLUBS | ACTUAL NET<br>GAIN/<br>LOSS | QUARTER                          | NEW MEMBER<br>GOAL | ACTUAL TOTAL<br>MEMBERS<br>ADDED | ACTUAL<br>DROPPED<br>MEMBERS | ACTUAL NET<br>GAIN/<br>LOSS |
| JULY/AUG/SEPT         | 1                | 0                   | 0                          | 0                           | JULY/AUG/SEPT                    | 25                 | 24                               | 16                           | 8                           |
| OCT/NOV/DEC           | 1                | 0                   | 0                          | 0                           | OCT/NOV/DEC                      | 25                 | 37                               | 39                           | -2                          |
| JAN/FEB/MAR           | 1                | 2                   | 0                          | 2                           | JAN/FEB/MAR                      | 25                 | 190                              | 8                            | 182                         |
| APR/MAY/JUNE          | 1                | 0                   | 0                          | 0                           | APR/MAY/JUNE                     | 25                 | 16                               | 5                            | 11                          |

| DROPPED CLUBS: 0 | 32 CLUBS OF 42 ADDED 1 OR MORE | GENDER DISTRIBUTION                        |                |  |
|------------------|--------------------------------|--------------------------------------------|----------------|--|
|                  | NEW MEMBERS                    |                                            | 1,448 (56.83%) |  |
|                  | 1                              | FEMALE                                     | 1,100 (43.17%) |  |
| DROPPED MEMBERS  |                                |                                            |                |  |
| DECEASED 6       | CLICK HERE FOR HEALTH          |                                            | 1,318          |  |
| CLUB CANCELLED 0 | ASSESSMENT DATA                | FAMILY UNIT MEMBERS 1<br>HEAD OF HOUSEHOLD |                |  |
| OTHER 62         |                                |                                            |                |  |
| TOTAL 68         |                                | NON-HEAD OF HOUSEHOLD                      | 910            |  |